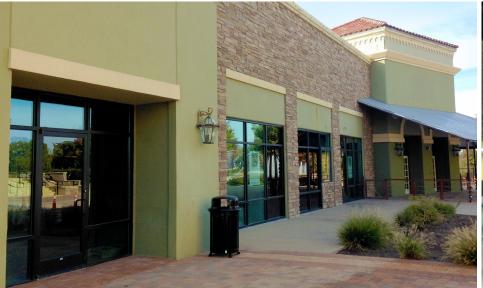

## STOREFRONT SYSTEMS

The optimal choice for projects of all storefront sizes

Columbia Commercial Building Products (CCBP) manufactures storefront systems designed for flexibility and built with quality and performance in mind. This extensive line of flush-glazed storefront systems is built to meet your design requirements. Systems are offered in a variety of depths and accept 1/4" or 1" glass. Identical EPDM gaskets are utilized on the interior and exterior of systems.