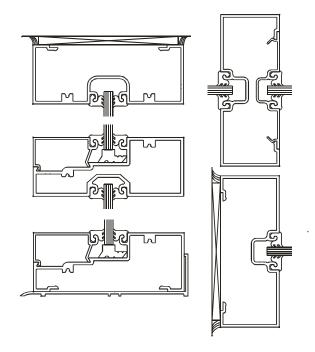

to meet your design requirements. Systems are offered in a variety of depths and accept 1/4" or 1" glass. Identical EPDM gaskets are utilized on the interior and exterior of systems.

#### **FEATURES & BENEFITS:**

- 1-3/4" x 4-1/2" System for 1/4" glass
- 2" x 4-1/2" System for 1"glass
- 2" x 4-1/2" Thermally Improved System
- Screw-spline assembly
- EPDM gasketing
- Installation manuals
- Door framing components available
- Class II clear anodized material
- Class II bronze anodized material

#### **PERFORMANCE DATA:**

- Air performance per ASTM E283
- Water performance per AAMA 501 and ASTM E331
- Structural performance per ASTM E330
- \* Tests conducted by independent laboratories. Full report is available upon request.





### 1 3/4" x 4 1/2"

## Flush-Glazed System for 1/4" Glass



2 x 4 1/2"
Thermal Flush-Glazed System for 1" Glass



# 2" x 4 1/2" Flush-Glazed System for 1" Glass







### **Columbia Commercial Building Products**

4361 Firestone Blvd. South Gate CA 90280

Call your local sales representative for more information.

Email: sales@ccbpwin.com | Phone: 800.668.1645 | Fax: 972.722.6033