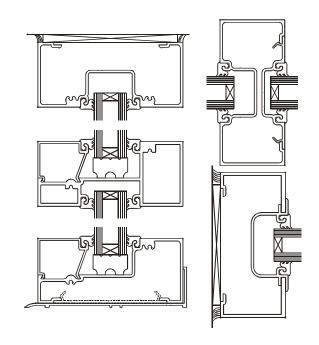

Identical EPDM gaskets are utilized on the interior and exterior of systems.

#### **FEATURES & BENEFITS:**

- 1-3/4" x 4-1/2" System for 1/4" glass
- 2" x 4-1/2" System for 1"glass
- 2" x 4-1/2" Thermally Improved System
- Screw-spline assembly
- EPDM gasketing
- Installation manuals
- Door framing components available
- Class II clear anodized material
- Class II bronze anodized material

#### **PERFORMANCE DATA:**

- Air performance per ASTM E283
- Water performance per AAMA 501 and ASTM E331
- Structural performance per ASTM E330
- \* Tests conducted by independent laboratories. Full report is available upon request.





### 1 3/4" x 4 1/2"

## Flush-Glazed System for 1/4" Glass



2 x 4 1/2"
Thermal Flush-Glazed System for 1" Glass



# 2" x 4 1/2" Flush-Glazed System for 1" Glass







### **Columbia Commercial Building Products**

4361 Firestone Blvd. South Gate CA 90280

Call your local sales representative for more information.

Email: sales@ccbpwin.com | Phone: 800.668.1645 | Fax: 972.722.6033