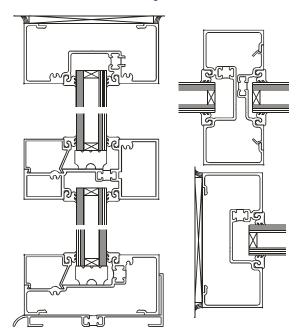

## Flush-Glazed System for 1/4" Glass

2 x 4 1/2"
Thermal Flush-Glazed System for 1" Glass